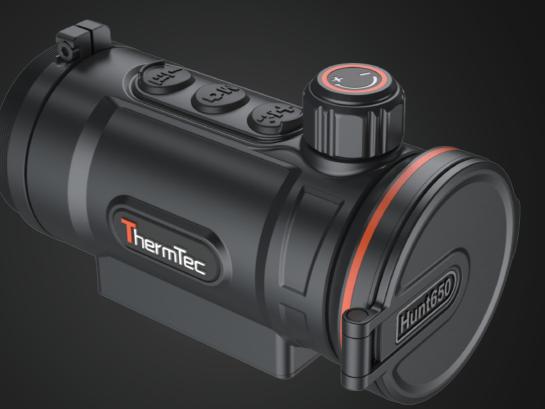

#### Thermal Clip-On Hunt650

# HUNT 650

#### **Key Features**

- 640\*512 thermal resolution, NETD≤20mk;
- 1024\*768 resolution with 0.39-inch OLED display;
- Magnesium alloy housing;
- Lightweight of 400g and compact design;
- Self-learning image correction;
- Ultra-long image stability;
- Automatic object detection and distance measurement;
- Various pseudo colors and target outline mode;
- Up to 6h continuous working for lithium battery;
- Audio and recoil-activated video supported;
- Wireless remote control;
- APP connection via Wi-Fi supported;
- No re-zeroing required and quick attachment to day optics;