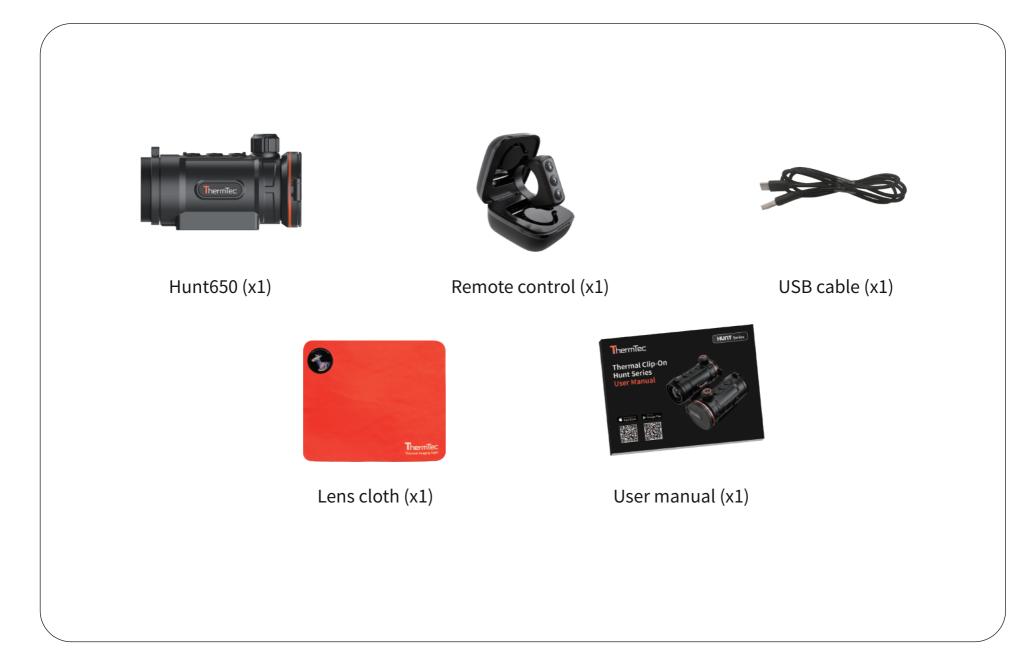

oth                             | Yes, Remote control             |  |
|                                       | Battery                         |  |
| Built-in battery                      | 6h                              |  |
| Environment                           |                                 |  |
| Body material                         | Magnesium alloy                 |  |
| Connection thread                     | M52×0.75                        |  |
| Operating<br>temperature              | -20- +50°C                      |  |
| IP rating                             | IP67                            |  |
| Weight, g                             | 400                             |  |
| Dimension, mm                         | 129(L)x70(W)x77(H)              |  |

### Accessories



### Dimension

#### Unit: mm