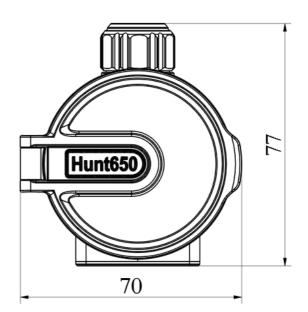

### Dimension

#### Unit: mm

| Function                              |                                 |  |
|---------------------------------------|---------------------------------|--|
| Max. recoil power on<br>rifled weapon | 6,000J                          |  |
| Image calibration                     | Via shutter                     |  |
| RAV                                   | Yes                             |  |
| Video Recorder                        |                                 |  |
| Photo/video<br>playback               | Yes                             |  |
| Built-in memory                       | 64GB                            |  |
| Interface                             |                                 |  |
| Type C                                | Data transfer, battery charging |  |
| MIC                                   | Yes                             |  |
| Wi-Fi                                 | Yes                             |  |
| Bluetooth                             | Yes, Remote control             |  |
|                                       | Battery                         |  |
| Built-in battery                      | 6h                              |  |
| Environment                           |                                 |  |
| Body material                         | Magnesium alloy                 |  |
| Connection thread                     | M52×0.75                        |  |
| Operating<br>temperature              | -20- +50°C                      |  |
| IP rating                             | IP67                            |  |
| Weight, g                             | 400                             |  |
| Dimension, mm                         | 129(L)x70(W)x77(H)              |  |