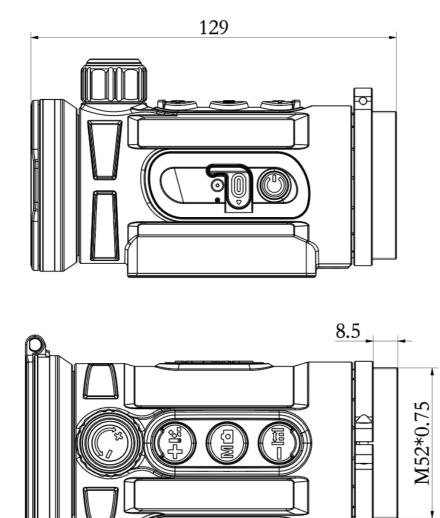

### Dimension

#### Unit: mm

| Function                              |                                 |  |
|---------------------------------------|---------------------------------|--|
| Max. recoil power on<br>rifled weapon | 6,000J                          |  |
| Image calibration                     | Via shutter                     |  |
| RAV                                   | Yes                             |  |
| Video Recorder                        |                                 |  |
| Photo/video<br>playback               | Yes                             |  |
| Built-in memory                       | 64GB                            |  |
| Interface                             |                                 |  |
| Type C                                | Data transfer, battery charging |  |
| MIC                                   | Yes                             |  |
| Wi-Fi                                 | Yes                             |  |
| Bluetooth                             | Yes, Remote control             |  |
|                                       | Battery                         |  |
| Built-in battery                      | 6h                              |  |
| Environment                           |                                 |  |
| Body material                         | Magnesium alloy                 |  |
| Connection thread                     | M52×0.75                        |  |
| Operating<br>temperature              | -20- +50°C                      |  |
| IP rating                             | IP67                            |  |
| Weight, g                             | 400                             |  |
| Dimension, mm                         | 129(L)x70(W)x77(H)              |  |